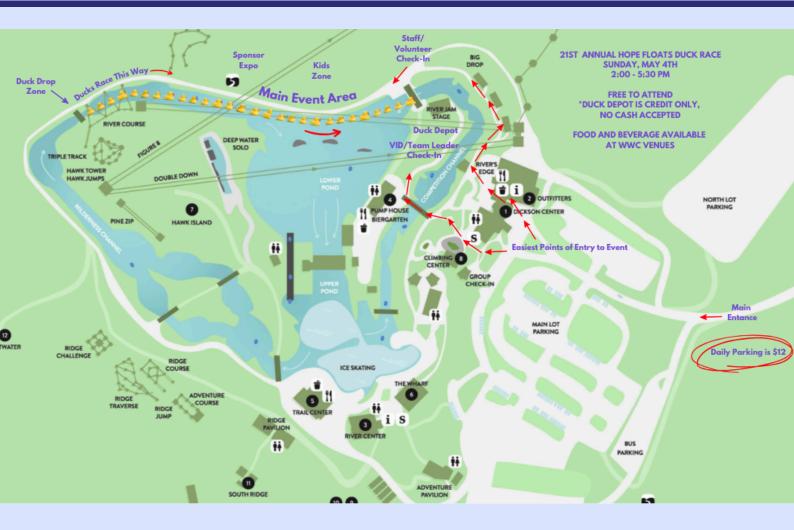

#### ONCE YOU PARK, HERE ARE NEXT STEPS TO CONSIDER:

- IF YOU'RE ARRIVING EARLY TO ENJOY WHAT THE WHITEWATER CENTER HAS TO OFFER, HEAD TO THE PASS CENTER IN FRONT OF THE OUTFITTERS TO PURCHASE RAFTING, ROPES COURSE, OR OTHER ACTIVITY PASSES
- WHEN YOU'RE READY TO GET SETTLED, GRAB A SPOT ALONG THE RIVERFRONT BETWEEN THE RIVER JAM STAGE AND THE RIVER COURSE - CHECK OUT THE MAP ON PAGE 5 FOR DETAILS

# KinderMourn 21ST ANNUAL Hope Floats Duck Race Venue Map

THE WHITEWATER CENTER IS LOCATED AT: 5000 WHITEWATER CENTER PARKWAY CHARLOTTE, NC 28214