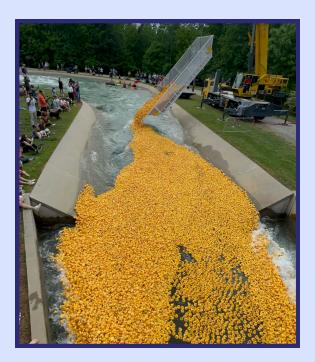

- MAIN-EVENT DUCKS DROP AT 3:30 PM. WE ANTICIPATE DROPPING 60,000 DUCKS THIS YEAR!
- THE EVENT IS FREE TO ATTEND. WWC CHARGES **\$12** FOR DAILY PARKING OR \$40 FOR YEARLY PARKING PASS.
- QUESTIONS? VISIT <u>DUCKRACE.COM/CHARLOTTE</u> OR <u>KINDERMOURN.ORG</u> FOR MORE RACE DAY DETAILS.

### WHAT TO DO WHEN YOU ARRIVE

ALLOW AT LEAST 30-45 MINUTES FOR ENTRY INTO THE WWC AND PARKING. YOU DO NOT WANT TO MISS THE BIG DUCK DROP!