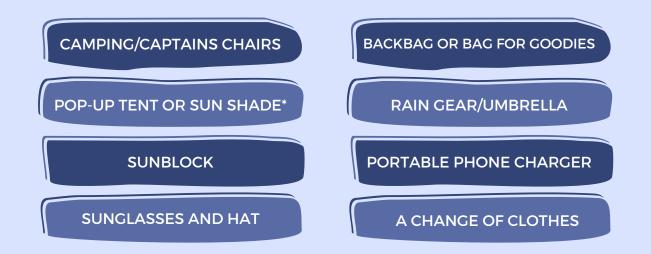

#### HERE ARE SOME ITEMS WE RECOMMEND BRINGING WITH YOU ON EVENT DAY:

\*NOTE THAT THE WWC DOES NOT PERMIT OUTSIDE FOOD, AND THEY RESERVE THE RIGHT TO REMOVE POP-UP TENTS FOR ANY REASON.